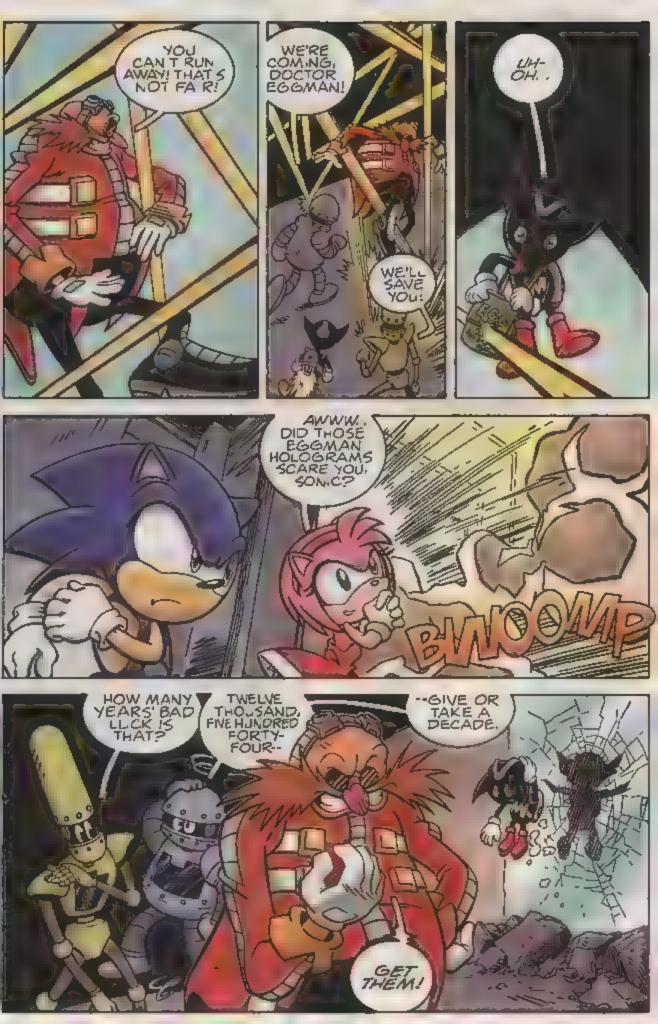

ME ON A DATE!

SONIC THE HEDGEHOG AND HIS FRIENDS WERE TOSSED TO EARTH WHEN ONE OF DOCTOR EGGMAN'S INVENTIONS MESSED UP! NOW THE COLORFUL CAST OF CRITTERS LIVES WITH THEIR NEW FRIEND CHRIS THORNDYKE IN HIS MANSION ESTATE! FROM THEIR HOME WORLD TO THE HUMAN WORLD, AMY ROSE HAS ALWAYS WANTED TO STEAL SONIC'S HEART. BUT THAT WILL NEVER HAPPEN-WAIT!-WHATP!